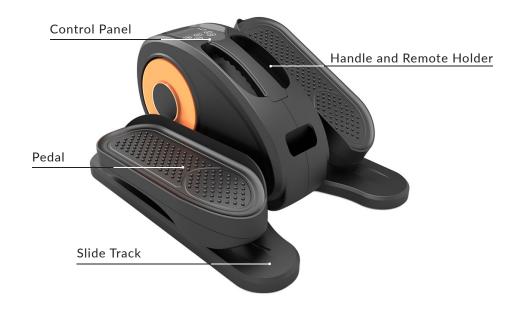

not operate the machine with wet hands.
- Do not allow water and other liquids to touch the control switch.
- Do not place the power cord or any heavy object under the product.
- Do not wind the power cord around the product. That could damage the power cord, cause electric shock, or electrical fire.
- Do not use the power cord to move the product.
- If the power plug is loose, do not use the product.
- Use the elliptical indoors on a level surface, and keep at least 3 feet of free space around it.
- If there is a power surge during use, stop using the product. Sudden restoration of power could cause injury to you.
- The product's rated voltage fits 110-240V, rated power is 50W, 30 min.

#### **WARNING**

ONLY USE THE DEVICE WHILE SITTING. DO NOT STAND ON THE DEVICE.

#### **PARTS LIST**



### **CONTROL PANEL:**



### **REMOTE CONTROL:**



#### Note:

When the display is blurred and unclear, please replace 2 AAA batteries in time.

## Introduction to the Functions of the Host Display



| SCAN                 | Press FUNCTION until the SCAN light comes on, and the screen will automatically display the reading of each function every 5 seconds            |
|----------------------|-------------------------------------------------------------------------------------------------------------------------------------------------|
| TIME                 | Press FUNCTION until the TIME light is on, the actual training time will be displayed on the screen, and the maximum working time is 30 minutes |
| DISTANCE<br>(CYCLES) | Press FUNCTION until the DISTANCE light is on, the displa