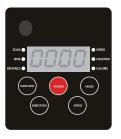

### **CONTROL PANEL:**

## Introduction to the Functions of the Host Display

| SCAN                 | Press FUNCTION until the SCAN light comes on, and the screen will automatically display the reading of each function every 5 seconds            |
|----------------------|-------------------------------------------------------------------------------------------------------------------------------------------------|
| TIME                 | Press FUNCTION until the TIME light is on, the actual training time will be displayed on the screen, and the maximum working time is 30 minutes |
| DISTANCE<br>(CYCLES) | Press FUNCTION until the DISTANCE light is on, the display will show the cycles, 1 cycle=1 feet                                                 |
| SPEED                | Press FUNCTION until the SPEED light comes on, and the screen will display the current speed                                                    |
| COUNTERS             | Press FUNCTION until the COUNTERS lamp lights up, and the screen will display the accumulated turns                                             |
| CALORIE              | Press FUNCTION until the CALORIE light is on, and the screen will display the current calorie                                                   |

• Note: Before the electric elliptical machine is running, the display screen will flash four times, accompanied by four beeps, and then enter the running state

## **Introduction to Host Button Functions**

| SPEED      | Manual mode has 12 levels of speed which can be increased or decreased by pressing this button, Automatic mode has programmed control with non-adjustable speed.                                                                                                                                                                                   |
|------------|----------------------------------------------------------------------------------------------------------------------------------------------------------------------------------------------------------------------------------------------------------------------------------------------------------------------------------------------------|
| MODE       | Press the MODE button to switch between manual mode (HR), auto matic mode P1 mode, P2 mode, and P3 mode                                                                                                                                                                                                                                            |
| DIRECTION  | Press this button to change the machine working direction.                                                                                                                                                                                                                                                                                         |
| FUNCTION   | Press this button to switch between time, distance, speed, counter and calories.                                                                                                                                                                                                                                                                   |
| START/STOP | After the electric elliptical machine is powered on, pressing the START/STOP button will cause the four horizontal bars to disappear and the machine will enter the on state. When the machine is runningpress the START/STOP button once to stop. After waiting for 1minute, the machine will return to the off state of the four horizontal bars |

• Note: Before the electric elliptical machine is running, the display screen will flash four times, accompanied by four beeps, and then enter the running state

5

| AUTO       | The three preset automatic exercise modes on the motorized elliptical are P1 soft mode, P2 walking mode, and P3 exercise mode.                                                                                                                                                               |
|------------|----------------------------------------------------------------------------------------------------------------------------------------------------------------------------------------------------------------------------------------------------------------------------------------------|
| START/STOP | Start and pause buttons for electric elliptical machines                                                                                                                                                                                                                                     |
| MANUAL     | In manual mode, you can adjust the speed (1, 2, 312) and direction of travel.                                                                                                                                                                                                                |
| DIRECTION  | Press this button to change the machine working direction.                                                                                                                                                                                                                                   |
| FUNCTION   | Press this button to switch between time, distance, speed, counter and calories.                                                                                                                                                                                                             |
| SPEED+     | The electric elliptical machine has 12 speed levels. Press this key to increase the speed level                                                                                                                                                                                              |
| SPEED-     | The electric elliptical machine has 12 speed levels. Press this key to reduce the speed level                                                                                                                                                                                                |
| POWER      | When the electric elliptical machine is powered on, the display will display four horizontal lines. Click the POWER button to officially use it. When the machine is running, press the POWER button, and the machine will directly return to the closed state of the four horizontal lines. |