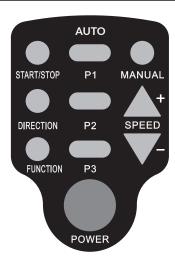

### **REMOTE CONTROL:**

• Note: Before the electric elliptical machine is running, the display screen will flash four times, accompanied by four beeps, and then enter the running state

5

| AUTO       | The three preset automatic exercise modes on the motorized elliptical are P1 soft mode, P2 walking mode, and P3 exercise mode.                                                                                                                                                               |
|------------|----------------------------------------------------------------------------------------------------------------------------------------------------------------------------------------------------------------------------------------------------------------------------------------------|
| START/STOP | Start and pause buttons for electric elliptical machines                                                                                                                                                                                                                                     |
| MANUAL     | In manual mode, you can adjust the speed (1, 2, 312) and direction of travel.                                                                                                                                                                                                                |
| DIRECTION  | Press this button to change the machine working direction.                                                                                                                                                                                                                                   |
| FUNCTION   | Press this button to switch between time, distance, speed, counter and calories.                                                                                                                                                                                                             |
| SPEED+     | The electric elliptical machine has 12 speed levels. Press this key to increase the speed level                                                                                                                                                                                              |
| SPEED-     | The electric elliptical machine has 12 speed levels. Press this key to reduce the speed level                                                                                                                                                                                                |
| POWER      | When the electric elliptical machine is powered on, the display will display four horizontal lines. Click the POWER button to officially use it. When the machine is running, press the POWER button, and the machine will directly return to the closed state of the four horizontal lines. |

• Note: This remote control uses AAA batteries, this remote control is infrared control, and the effective control range is 6.56 feet

7