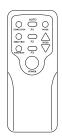

### **REMOTE CONTROL:**

#### Note:

When the display is blurred and unclear, please replace 2 AAA batteries in time.

• Note: Before the electric elliptical machine is running, the display screen will flash four times, accompanied by four beeps, and then enter the running state

5

| AUTO       | The three preset automatic exercise modes on the motorized elliptical are P1 soft mode, P2 walking mode, and P3 exercise mode.                                                                                                                                                               |
|------------|----------------------------------------------------------------------------------------------------------------------------------------------------------------------------------------------------------------------------------------------------------------------------------------------|
| START/STOP | Start and pause buttons for electric elliptical machines                                                                                                                                                                                                                                     |
| MANUAL     | In manual mode, you can adjust the speed (1, 2, 312) and direction of travel.                                                                                                                                                                                                                |
| DIRECTION  | Press this button to change the machine working direction.                                                                                                                                                                                                                                   |
| FUNCTION   | Press this button to switch between time, distance, speed, counter and calories.                                                                                                                                                                                                             |
| SPEED+     | The electric elliptical machine has 12 speed levels. Press this key to increase the speed level                                                                                                                                                                                              |
| SPEED-     | The electric elliptical machine has 12 speed levels. Press this key to reduce the speed level                                                                                                                                                                                                |
| POWER      | When the electric elliptical machine is powered on, the display will display four horizontal lines. Click the POWER button to officially use it. When the machine is running, press the POWER button, and the machine will directly return to the closed state of the four horizontal lines. |

• Note: This remote control uses AAA batteries, this remote control is infrared control, and the effective control range is 6.56 feet

7