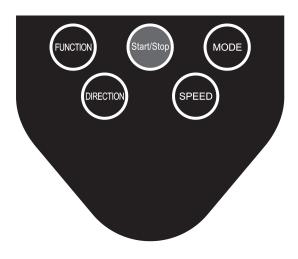

### **REMOTE CONTROL:**

## **Introduction to Host Button Functions**

| SPEED      | Manual mode has 12 levels of speed which can be increased or decreased by pressing this button, Automatic mode has programmed control with non-adjustable speed.                                                                                                                                                                                   |
|------------|----------------------------------------------------------------------------------------------------------------------------------------------------------------------------------------------------------------------------------------------------------------------------------------------------------------------------------------------------|
| MODE       | Press the MODE button to switch between manual mode (HR), auto matic mode P1 mode, P2 mode, and P3 mode                                                                                                                                                                                                                                            |
| DIRECTION  | Press this button to change the machine working direction.                                                                                                                                                                                                                                                                                         |
| FUNCTION   | Press this button to switch between time, distance, speed, counter and calories.                                                                                                                                                                                                                                                                   |
| START/STOP | After the electric elliptical machine is powered on, pressing the START/STOP button will cause the four horizontal bars to disappear and the machine will enter the on state. When the machine is runningpress the START/STOP button once to stop. After waiting for 1minute, the machine will return to the off state of the four horizontal bars |

• Note: Before the electric elliptical machine is running, the display screen will flash four times, accompanied by four beeps, and then enter the running state

5

| AUTO       | The three preset automatic exercise modes on the motorized elliptical are P1 soft mode, P2 walking mode, and P3 exercise mode.                                                                                                                                                               |
|------------|----------------------------------------------------------------------------------------------------------------------------------------------------------------------------------------------------------------------------------------------------------------------------------------------|
| START/STOP | Start and pause buttons for electric elliptical machines                                                                                                                                                                                                                                     |
| MANUAL     | In manual mode, you can adjust the speed (1, 2, 312) and direction of travel.                                                                                                                                                                                                                |
| DIRECTION  | Press this button to change the machine working direction.                                                                                                                                                                                                                                   |
| FUNCTION   | Press this button to switch between time, distance, speed, counter and calories.                                                                                                                                                                                                             |
| SPEED+     | The electric elliptical machine has 12 speed levels. Press this key to increase the speed level                                                                                                                                                                                              |
| SPEED-     | The electric elliptical machine has 12 speed levels. Press this key to reduce the speed level                                                                                                                                                                                                |
| POWER      | When the electric elliptical machine is powered on, the display will display four horizontal lines. Click the POWER button to officially use it. When the machine is running, press the POWER button, and the machine will directly return to the closed state of the four horizontal lines. |