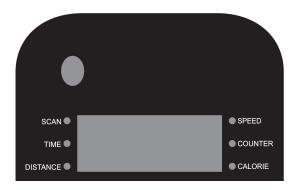

### **CONTROL PANEL:**

## Introduction to the Functions of the Host Display

| SCAN                 | Press FUNCTION until the SCAN light comes on, and the screen will automatically display the reading of each function every 5 seconds            |
|----------------------|-------------------------------------------------------------------------------------------------------------------------------------------------|
| TIME                 | Press FUNCTION until the TIME light is on, the actual training time will be displayed on the screen, and the maximum working time is 30 minutes |
| DISTANCE<br>(CYCLES) | Press FUNCTION until the DISTANCE light is on, the display will show the cycles, 1 cycle=1 feet                                                 |
| SPEED                | Press FUNCTION until the SPEED light comes on, and the screen will display the current speed                                                    |
| COUNTERS             | Press FUNCTION until the COUNTERS lamp lights up, and the screen will display the accumulated turns                                             |
| CALORIE              | Press FUNCTION until the CALORIE light is on, and the screen will display the current calorie                                                   |

• Note: Before the electric elliptical machine is running, the display screen will flash four times, accompanied by four beeps, and then enter the running state